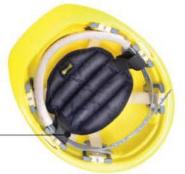

#### ■ MIRACOOL® HARD HAT PAD

- Fastens easily with Hook & Loop
- Air movement around suspension assists in the cooling effect

968 | NAVY | IND (BULK-24 - 968B)