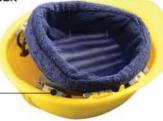

# **■ MIRACOOL® TERRY HARD HAT LINER**

- ullet Terry cloth sweatband for absorption
- Easily attaches to suspension with Hook & Loop

919 | NAVY