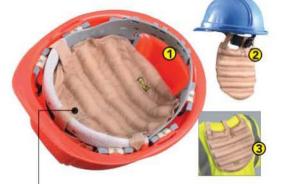

## ■ MIRACOOL® 3-IN-1 COMFORT COOLING PAD™

- Multifunctional patent pending design
- Wear 3-Ways
- 100% Cotton

972 | KHAKI